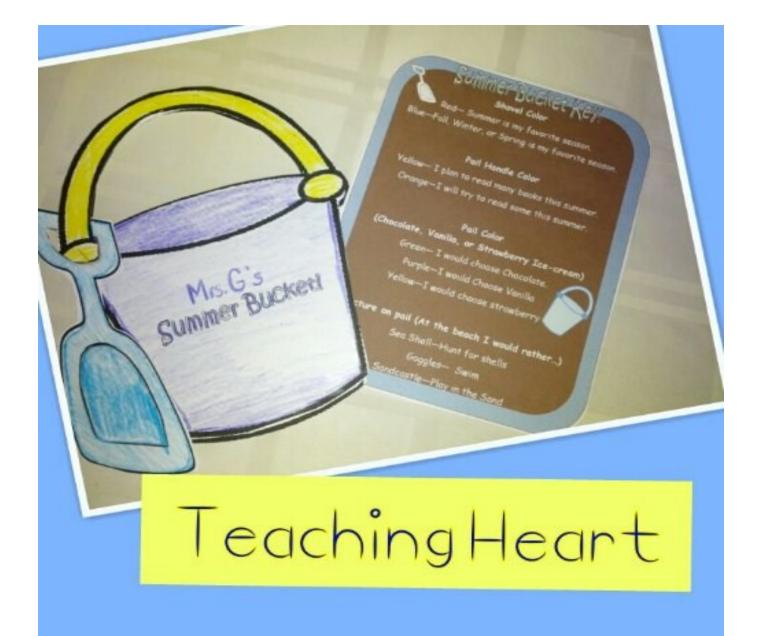

#### Shovel Color

Red— Summer is my favorite season. Blue—Fall, Winter, or Spring is my favorite season.

Pail Handle Color

Yellow— I plan to read many books this summer.

Orange—I will try to read some this summer.

Pail Color (Chocolate, Vanilla, or Strawberry Icecream)

Green— I would choose Chocolate.

Purple—I would choose Vanilla

Yellow—I would choose strawberry

Picture on pail (At the beach I would rather...)

Sea Shell—Hunt for shells

Goggles- Swim

Sandcastle—Play in the Sand

# Summer Bucket Key!